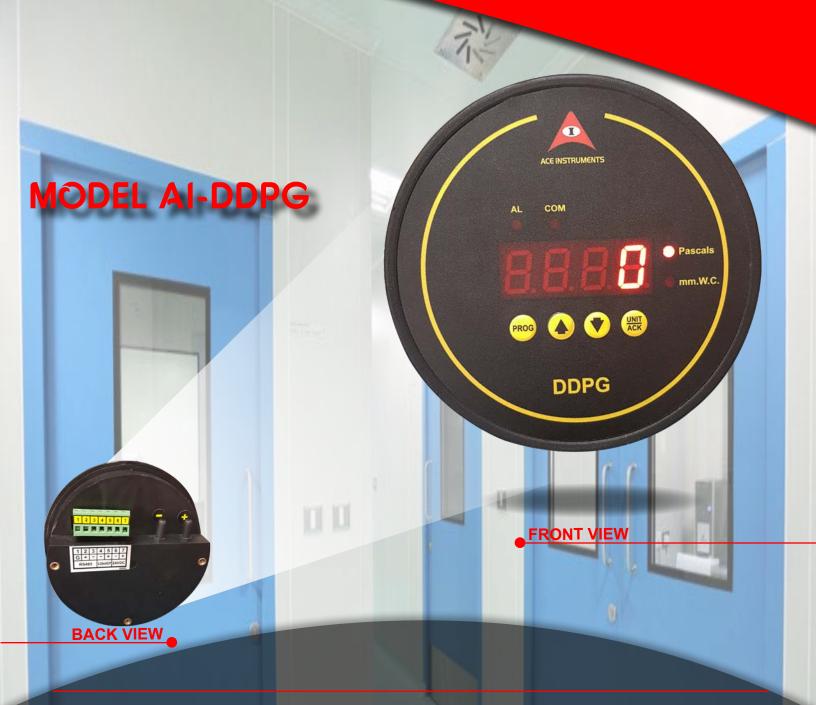

## **DIGITAL DIFFERENTIAL PRESSURE GAUGE**

Differential Pressure Indicators are Digital Readout Magnehelic® Gauges Suited For Application In Laminar Air Flow Cabinets, Clean Rooms, Biosafety Cabinets, AHU, Etc.

Differential Pressure Indicators Are Part Replacement For The Analog Magnehelic® Gauges & Are Easy To Use With Clear 4 Digit Led Display. It Comes With Built In Sensor & Also A Buzzer Alarm With Acknowledgement Facility For Process Violation Alert.

Salient Features Include Unit Conversion At The Press Of A Key Between mm.W.C. & Pascals, Integrated Buzzer Alarm For Set Point Violation, Offset Provision To Meet Audit Requirements, Analog 4-20ma Output, 30 mm. Depth For Clean Room Modular Wall Fitment & RS 485 Modbus Communication For BMS / SCADA / PLC Integration.

## **Specifications**

1

|                             | a line                                                                                                                                                                                                                                                                |
|-----------------------------|-----------------------------------------------------------------------------------------------------------------------------------------------------------------------------------------------------------------------------------------------------------------------|
| Pressure Measuring<br>Range | -10.0 to +10.0 mm.W.C./ -25.0 to +25.0 mm.W.C./<br>-50.0 to +50.0 mm.W.C. / 0.0 to +100.0 mm.W.C./<br>-100 to +100 Pascals/ -250 to +250 Pascals<br>0 to 10, 25, 50, 100, 200, 300, 500, 1000 Pascals<br>(Any other range factory set as per customer specifications) |
| Maximum Over Pressure       | 2 Times The Rated Pressure                                                                                                                                                                                                                                            |
| Display                     | Integrated 4 Digit Red Led 7 Segment Display 0.5" High                                                                                                                                                                                                                |
| Sensor                      | Integrated High Speed Differential Pressure Sensor                                                                                                                                                                                                                    |
| Resolution                  | 1 Pascals / 0.1 mm.W/c                                                                                                                                                                                                                                                |
| Power                       | 24 Volts D.C. Typical                                                                                                                                                                                                                                                 |
| Output                      | Optional 4–20 Ma Isolated                                                                                                                                                                                                                                             |
| Medium                      | Air Or Gases ( Non Corrosive )                                                                                                                                                                                                                                        |
| Accuracy                    | +/- 0.5% Of Full Scale                                                                                                                                                                                                                                                |
| Alarms                      | Built In Buzzer Alarm For Process Violation Alert                                                                                                                                                                                                                     |
| Connection                  | 2 Nos. Hose Nipples of 4mm. ABS Plastic at the back                                                                                                                                                                                                                   |
| Communication<br>(Optional) | Isolated RS 485 Modbus Protocol                                                                                                                                                                                                                                       |
| Size                        | Standard 4 ½ Inch. (114.3 mm.) Diameter as per Magnehelic® Gauge<br>Cutout with only 30 mm. Depth                                                                                                                                                                     |
| Construction                | Matte Finish ABS Plastic Enclosure                                                                                                                                                                                                                                    |
| Weight                      | 180 gms. Approx                                                                                                                                                                                                                                                       |
|                             |                                                                                                                                                                                                                                                                       |