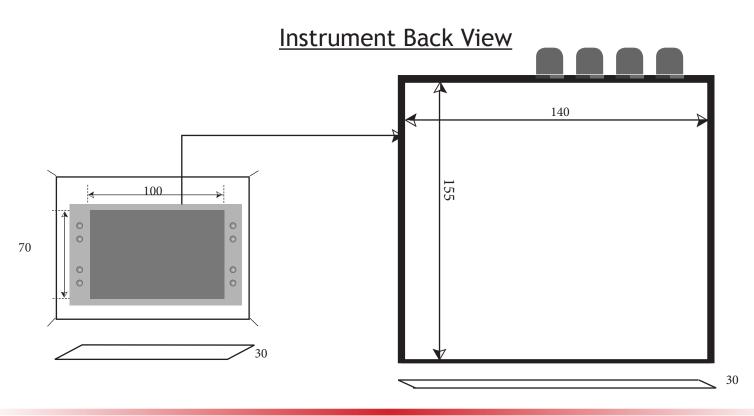

## **DIMENSIONAL DRAWING**

## SPECIFICATIONS

| Manufacturer    | ACE Instruments                                                                                                                        |
|-----------------|----------------------------------------------------------------------------------------------------------------------------------------|
| Model           | AI-RHTm                                                                                                                                |
| Measuring Range | 1) 0.0 to 50.0 Deg. C for Temperature 2) 0.0 to 99.9% RH for Humidity                                                                  |
| Display         | 2 line red 7 segment LED Display on Height 1",<br>3 digit for tempearture (Deg C) on line 1,<br>3 digit for % RH (Humidity) on line 2. |
| Accuracy        | 1) ± 0.5 Deg.C for 0.0 to 50.0 Deg.C for Temperature<br>2) ± 1.8% for 10 to 95% RH for Relative humidity                               |
| Resolution      | Fixed 0.1 for both Temperature & Relative humidity                                                                                     |
| Supply Voltage  | 24VDC, 250mA                                                                                                                           |
| Mounting        | Wall mounting / Modular Wall mounting with<br>Stainless Steel Front Flush Plate for Clean Rooms                                        |
| Enclosure       | M.S. Powder Coated Body with SS Front Flush Plate<br>for Modular wall mounting                                                         |
| Communication   | RS 485 Modbus Protocol Communication for BMS/SCADA<br>Integration (Optional @ Extra cost)                                              |
| Sensor Type     | <ol> <li>Polymer sensing for Temperature,</li> <li>Capacitive polymer sensing for Relative humidity</li> </ol>                         |
| Buzzer          | Integrated Audio and LED buzzer Alarm in case of process violation (LO & MI for each temperature & Humidity)                           |
| Dimensions      | Front Stainless Plate : 200(H) x 180 (W) mm<br>Back Box : 35 (D) x 175 (H)x 140 (W) mm.                                                |
| Weight          | 975 gms. Approx                                                                                                                        |
| Calibration     | Will provided at no extra cost. Valid for 1 year                                                                                       |
| Warranty        | 12 Months Manufacturer warranty                                                                                                        |