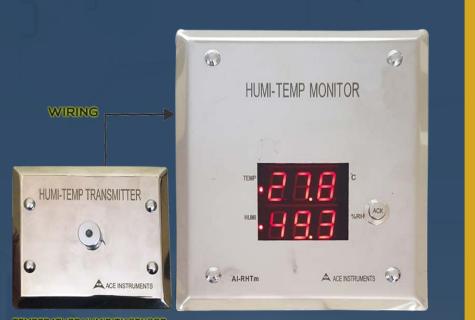

## CLEAN ROOM HUMI - TEMP MONITOR

**Model: AI-RHTm** 

The ACE INSTRUMENTS make Pharma Clean Room Humi-Temp Monitor is designed to measure the vital parameters of Temperature & Humidity in pharma clean room applications. The Clean Room Monitor Model AI-RHTm is designed for minimum cabling and easy flush mounting in modular wall panels or brick walls of Clean Room.

The Humidity & Temperature is sensor integrated inside & escaped on to the front plate for ease of use & installation.

## SPECIFICATIONS

| Manufacturer    | ACE Instruments                                                                                                                        |
|-----------------|----------------------------------------------------------------------------------------------------------------------------------------|
| Model           | AI-RHTm                                                                                                                                |
| Measuring Range | 1) 0.0 to 50.0 Deg. C for Temperature 2) 0.0 to 99.9% RH for Humidity                                                                  |
| Display         | 2 line red 7 segment LED Display on Height 1",<br>3 digit for tempearture (Deg C) on line 1,<br>3 digit for % RH (Humidity) on line 2. |
| Accuracy        | 1) ± 0.5 Deg.C for 0.0 to 50.0 Deg.C for Temperature<br>2) ± 1.8% for 10 to 95% RH for Relative humidity                               |
| Resolution      | Fixed 0.1 for both Temperature & Relative humidity                                                                                     |
| Supply Voltage  | 24VDC, 250mA                                                                                                                           |
| Mounting        | Wall mounting / Modular Wall mounting with<br>Stainless Steel Front Flush Plate for Clean Rooms                                        |
| Enclosure       | M.S. Powder Coated Body with SS Front Flush Plate<br>for Modular wall mounting                                                         |
| Communication   | RS 485 Modbus Protocol Communication for BMS/SCADA<br>Integration (Optional @ Extra cost)                                              |
| Sensor Type     | <ol> <li>Polymer sensing for Temperature,</li> <li>Capacitive polymer sensing for Relative humidity</li> </ol>                         |
| Buzzer          | Integrated Audio and LED buzzer Alarm in case of process violation (LO & MI for each temperature & Humidity)                           |
| Dimensions      | Front Stainless Plate : 200(H) x 180 (W) mm<br>Back Box : 35 (D) x 175 (H)x 140 (W) mm.                                                |
| Weight          | 975 gms. Approx                                                                                                                        |
| Calibration     | Will provided at no extra cost. Valid for 1 year                                                                                       |
| Warranty        | 12 Months Manufacturer warranty                                                                                                        |