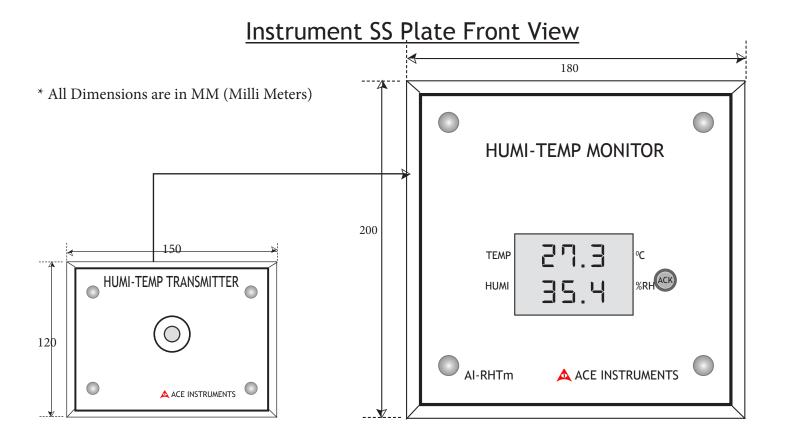

## **DIMENSIONAL DRAWING**

## SPECIFICATIONS

| Manufacturer    | ACE Instruments                                                                                                                        |
|-----------------|----------------------------------------------------------------------------------------------------------------------------------------|
| Model           | AI-RHTm                                                                                                                                |
| Measuring Range | 1) 0.0 to 50.0 Deg. C for Temperature 2) 0.0 to 99.9% RH for Humidity                                                                  |
| Display         | 2 line red 7 segment LED Display on Height 1",<br>3 digit for tempearture (Deg C) on line 1,<br>3 digit for % RH (Humidity) on line 2. |
| Accuracy        | 1) ± 0.5 Deg.C for 0.0 to 50.0 Deg.C for Temperature<br>2) ± 1.8% for 10 to 95% RH for Relative humidity                               |
| Resolution      | Fixed 0.1 for both Temperature & Relative humidity                                                                                     |
| Supply Voltage  | 24VDC, 250mA                                                                                                                           |
| Mounting        | Wall mounting / Modular Wall mounting with<br>Stainless Steel Front Flush Plate for Clean Rooms                                        |
| Enclosure       | M.S. Powder Coated Body with SS Front Flush Plate<br>for Modular wall mounting                                                         |
| Communication   | RS 485 Modbus Protocol Communication for BMS/SCADA<br>Integration (Optional @ Extra cost)                                              |
| Sensor Type     | <ol> <li>Polymer sensing for Temperature,</li> <li>Capacitive polymer sensing for Relative humidity</li> </ol>                         |
| Buzzer          | Integrated Audio and LED buzzer Alarm in case of process violation (LO & MI for each temperature & Humidity)                           |
| Dimensions      | Front Stainless Plate : 200(H) x 180 (W) mm<br>Back Box : 35 (D) x 175 (H)x 140 (W) mm.                                                |
| Weight          | 975 gms. Approx                                                                                                                        |
| Calibration     | Will provided at no extra cost. Valid for 1 year                                                                                       |
| Warranty        | 12 Months Manufacturer warranty                                                                                                        |